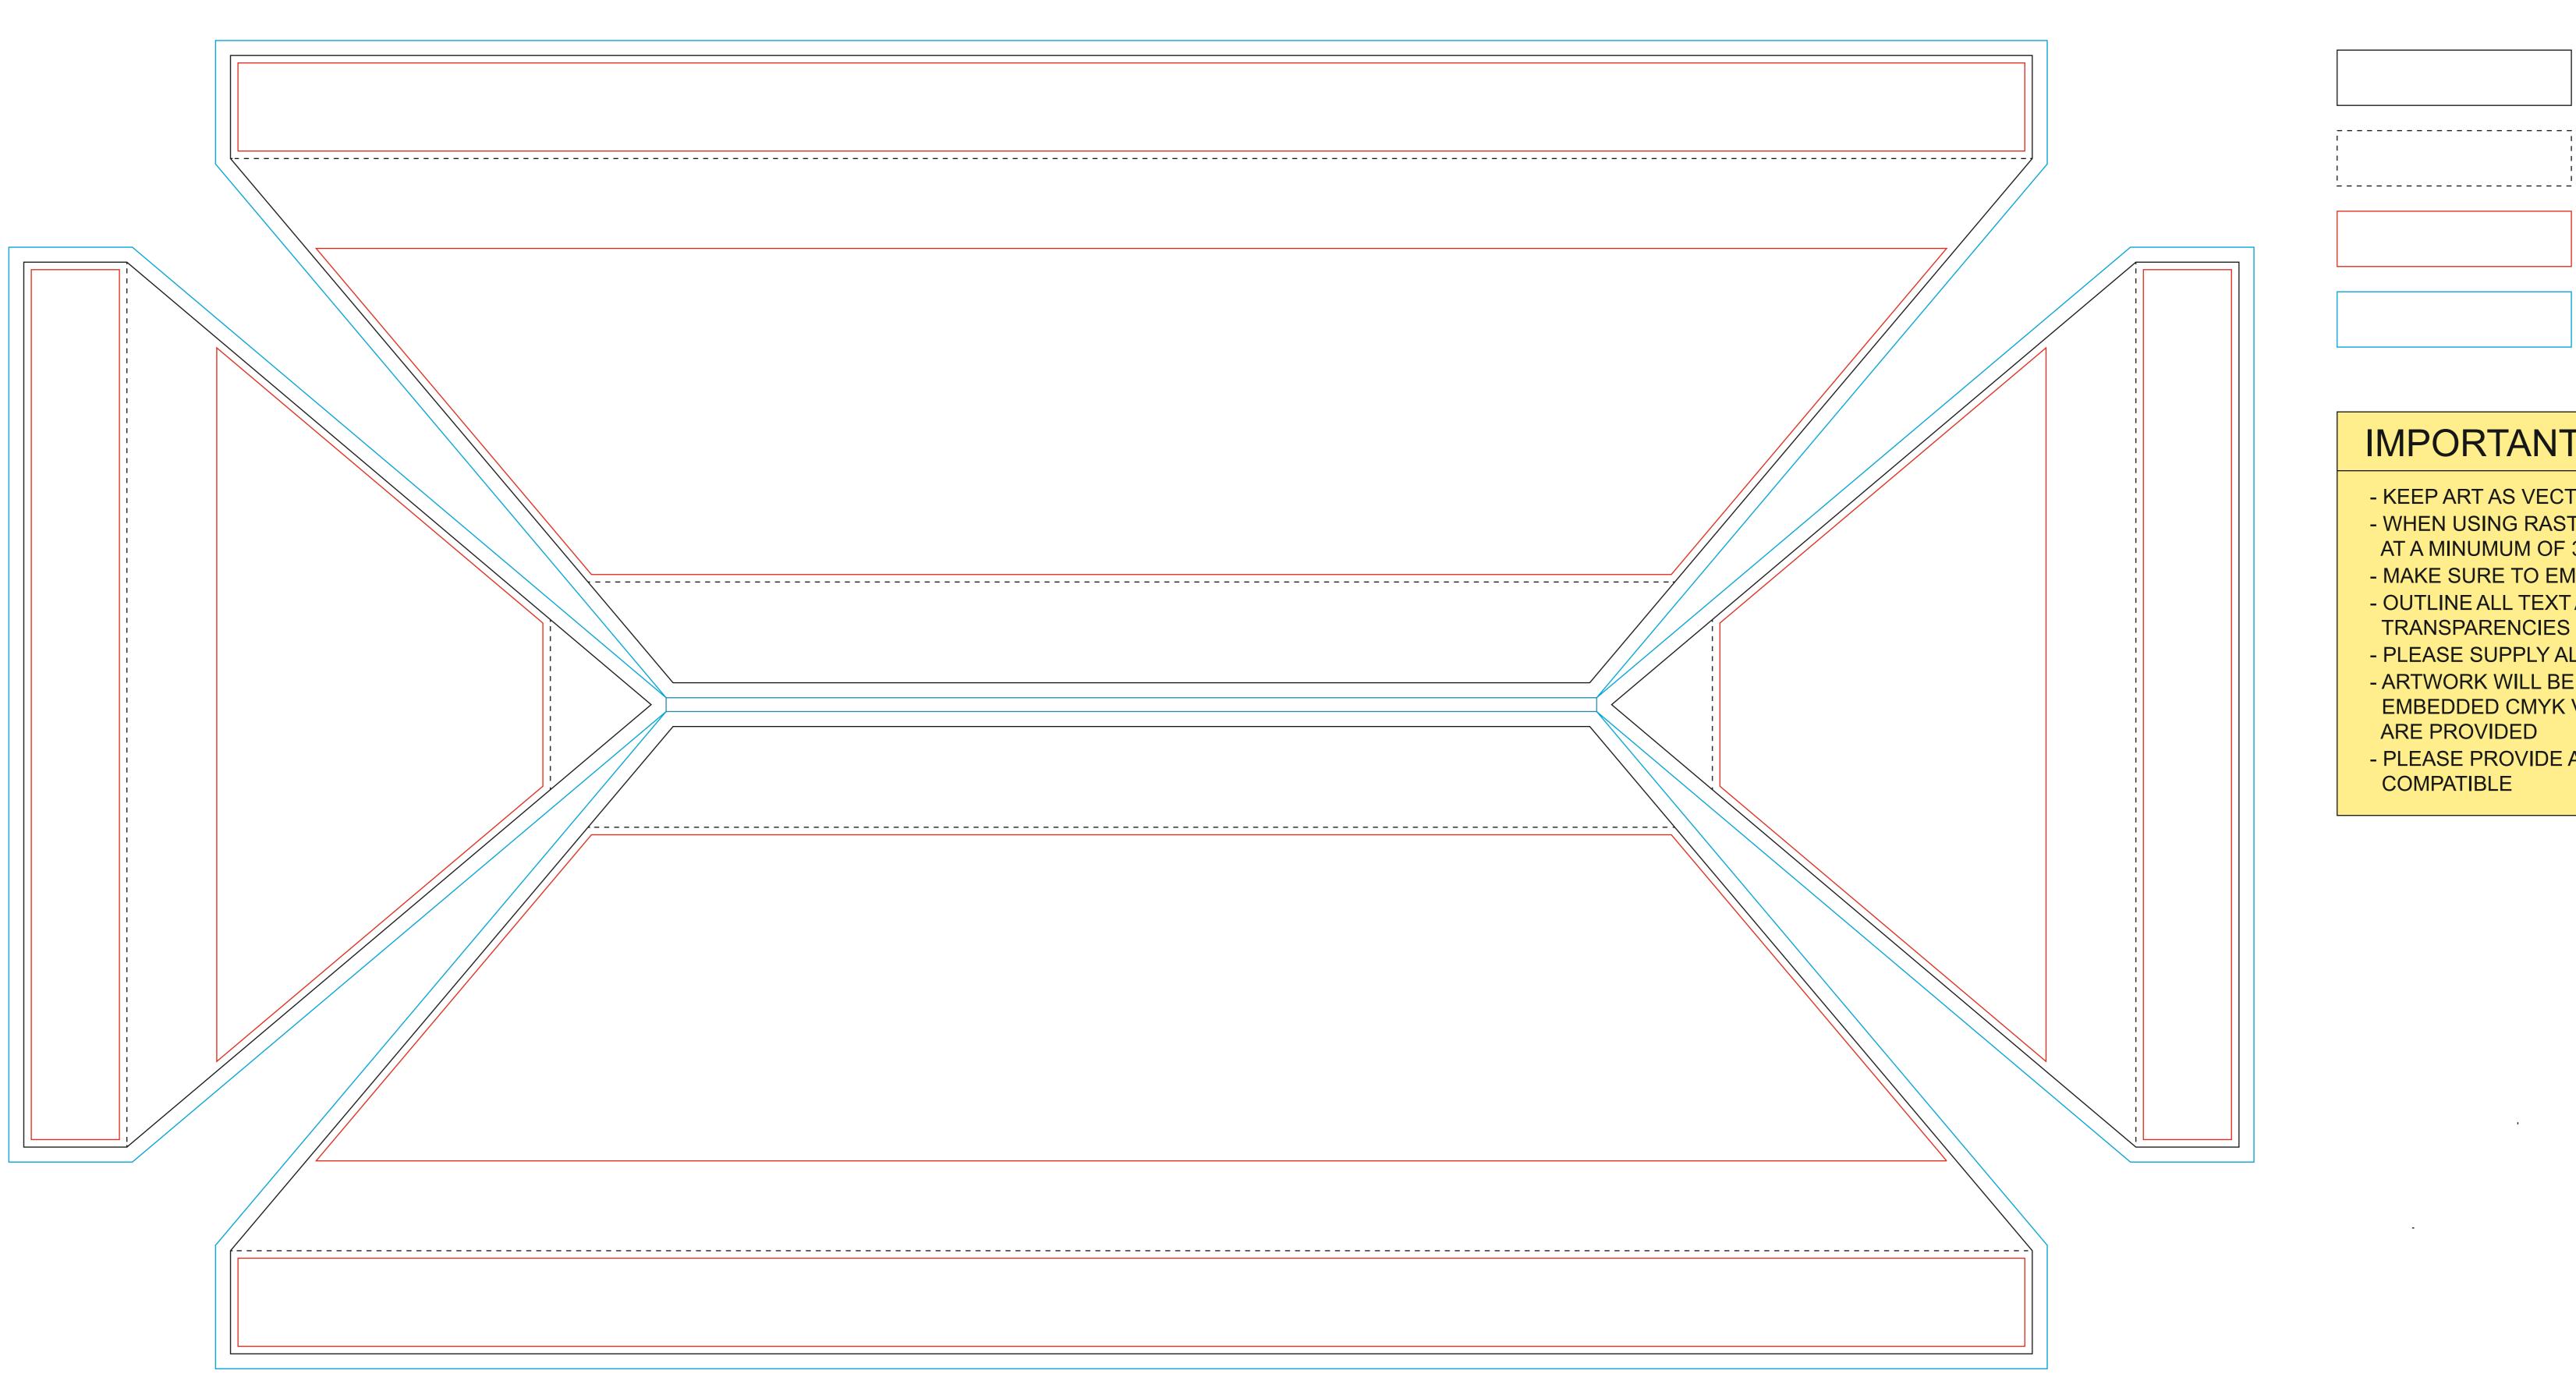

## 10 x 20 PREMIUM TOP PROOF

SCALE: 1:10

FABRIC: 600 D DUPONT COLOURFAST

PRINT METHOD: DIGITAL DYE

PANTONES:

TRIM COLOUR:

VELCRO FOR WALLS:

APPROVED BY:

## 600D PREMIUM FABRIC COLOURS

\_-----SEAMS