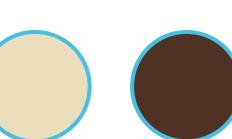

## 10 x 20 PREMIUM TOP PROOF

SCALE: 1:10

FABRIC: 600 D DUPONT COLOURFAST

PRINT METHOD: DIGITAL DYE

PANTONES:

TRIM COLOUR:

VELCRO FOR WALLS:

APPROVED BY:

DATE:

## 600D PREMIUM FABRIC COLOURS



















































\_-----SEAMS





## **IMPORTANT NOTES:**

- KEEP ART AS VECTORS WHENEVER POSSIBLE
- WHEN USING RASTER IMAGES KEEP THE DPI AT A MINUMUM OF 300 AND A MAXIMUM OF 1500
- MAKE SURE TO EMBED ALL LINKED IMAGES
- OUTLINE ALL TEXT AND FLATTEN ALL TRANSPARENCIES
- PLEASE SUPPLY ALL FILES IN CMYK
- ARTWORK WILL BE PRINTED USING THE EMBEDDED CMYK VALUES UNLESS PANTONES ARE PROVIDED
- PLEASE PROVIDE ALL FILES AS .PDF OR .AI CS6 COMPATIBLE



vancouversigns.ink