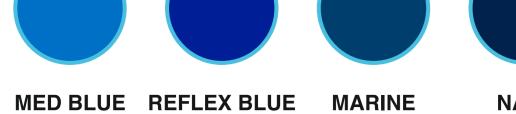

## 10 x 20 PREMIUM TOP PROOF

SCALE: 1:10

FABRIC: 600 D DUPONT COLOURFAST

PRINT METHOD: DIGITAL DYE

PANTONES:

TRIM COLOUR:

VELCRO FOR WALLS:

APPROVED BY:

DATE:

## 600D PREMIUM FABRIC COLOURS



















































\_-----SEAMS





## **IMPORTANT NOTES:**

- KEEP ART AS VECTORS WHENEVER POSSIBLE
- WHEN USING RASTER IMAGES KEEP THE DPI AT A MINUMUM OF 300 AND A MAXIMUM OF 1500
- MAKE SURE TO EMBED ALL LINKED IMAGES
- OUTLINE ALL TEXT AND FLATTEN ALL TRANSPARENCIES
- PLEASE SUPPLY ALL FILES IN CMYK
- ARTWORK WILL BE PRINTED USING THE EMBEDDED CMYK VALUES UNLESS PANTONES ARE PROVIDED
- PLEASE PROVIDE ALL FILES AS .PDF OR .AI CS6 COMPATIBLE



vancouversigns.ink