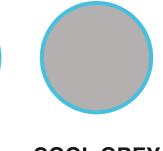

## 10 x 20 PREMIUM TOP PROOF

SCALE: 1:10

FABRIC: 600 D DUPONT COLOURFAST

PRINT METHOD: DIGITAL DYE

PANTONES:

TRIM COLOUR:

VELCRO FOR WALLS:

APPROVED BY:

DATE:

## 600D PREMIUM FABRIC COLOURS



















































\_-----SEAMS





## **IMPORTANT NOTES:**

- KEEP ART AS VECTORS WHENEVER POSSIBLE
- WHEN USING RASTER IMAGES KEEP THE DPI AT A MINUMUM OF 300 AND A MAXIMUM OF 1500
- MAKE SURE TO EMBED ALL LINKED IMAGES
- OUTLINE ALL TEXT AND FLATTEN ALL TRANSPARENCIES
- PLEASE SUPPLY ALL FILES IN CMYK
- ARTWORK WILL BE PRINTED USING THE EMBEDDED CMYK VALUES UNLESS PANTONES ARE PROVIDED
- PLEASE PROVIDE ALL FILES AS .PDF OR .AI CS6 COMPATIBLE



vancouversigns.ink