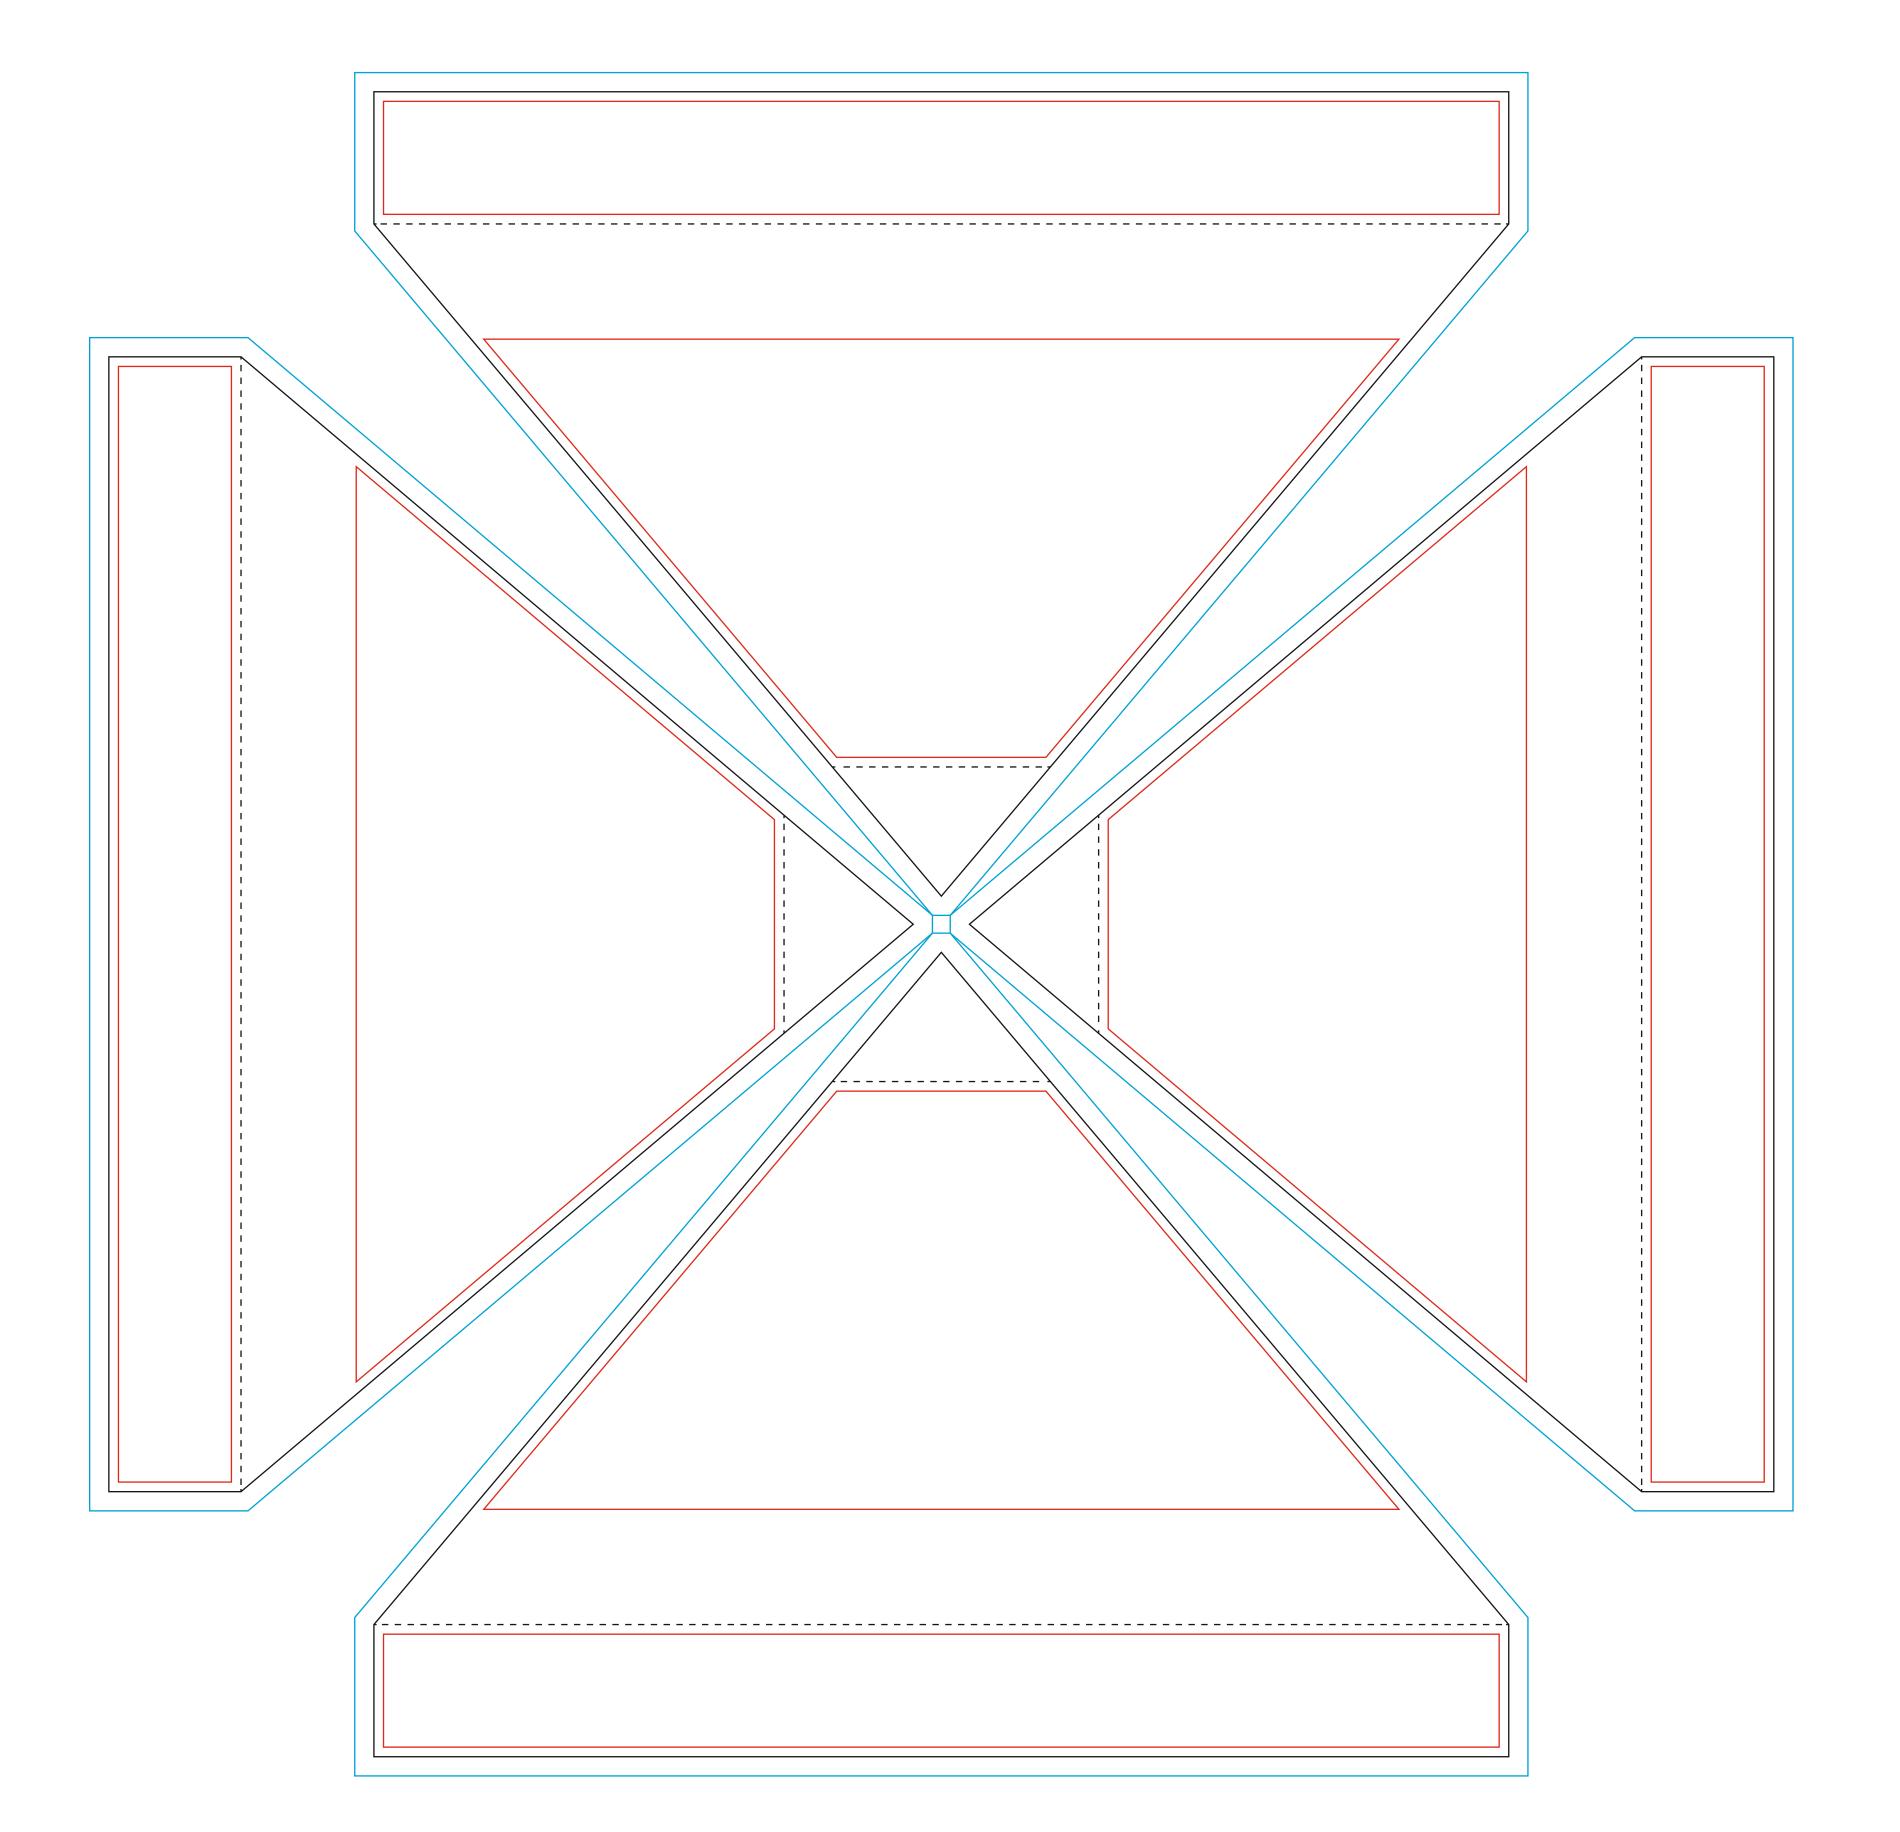

## 10 x 10 PREMIUM TOP PROOF

SCALE: 1:10

FABRIC: 600 D DUPONT COLOURFAST

PRINT METHOD: DIGITAL DYE

PANTONES:

TRIM COLOUR:

VELCRO FOR WALLS:

APPROVED BY: