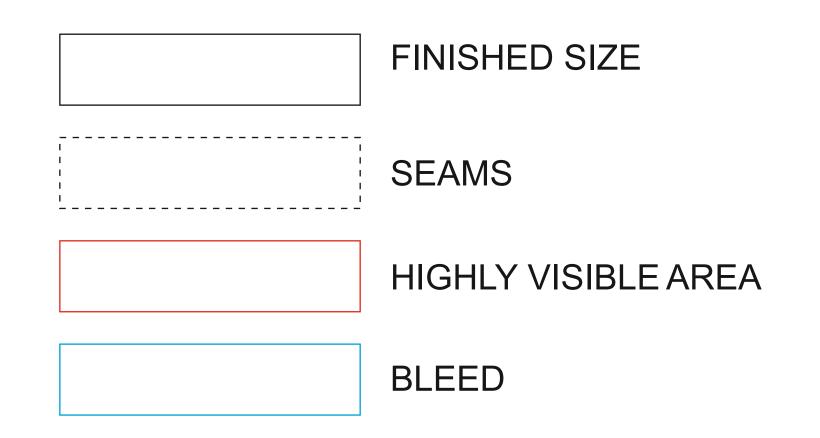

## 10 x 10 PREMIUM TOP PROOF

SCALE: 1:10

FABRIC: 600 D DUPONT COLOURFAST

PRINT METHOD: DIGITAL DYE

PANTONES:

TRIM COLOUR:

VELCRO FOR WALLS:

APPROVED BY: